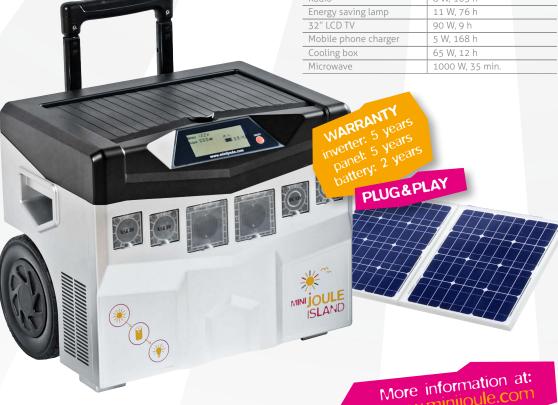

## **ARE YOU READY** FOR INDEPENDENCE?

Power when & where you need it 1500 watts - safe - quiet - clean generator

- HOME BACKUP POWER will run items such as: a fridge, freezer, sump pump and 1000W microwave, home alarm system and garage door for a limited time.
- EMERGENCY POWER will run essential electronics such as radio, fan, mobile and cordless phone, emergency light, laptop, printers, and TVs. Get all the power you need with this portable yet powerful miniJOULE Island.
- WORK PRODUCTIVITY will run power tools such as a drill, belt sander, cicular saw and more indoor and outdoor instruments.
- Provides 230 VAC, 12 VDC and 5 VDC power supply anywhere
- 1500 W pure sine-wave inverter
- 60 W foldable solar module included, expandable up to 260 W
- Sealed 100 amp-hour AGM battery included
- · Telescopic handle for convenient mobility
- · Waterproof design for outdoor use
- High temperature, overload and short-circuit protection
- · Low battery alarm and automatic shutdown
- · 4" LCD displays clear information
- (2) 12 V DC car lighter outlets
- (2) 230 V AC outlets
- (2) 5 V DC USB outlets
- · Jump starter terminal
- Built-in GFCI
- Safety automotive fuses

Product specifications

| Max. AC output power      | 1500 W           |
|---------------------------|------------------|
| AC output voltage         | 230 V            |
| AC output frequency       | 50 Hz            |
| Inverter type             | Reiner Sinus     |
| Solar Module              | 60 Wp            |
| Internal battery          | Sealed AGM       |
| Internal battery capacity | 100 Ah           |
| Internal battery voltage  | 12 V             |
| Solar charge controller   | 20 A MPPT        |
| Nominal max. Solar Input  | 240 W            |
| Solar connector           | MC4              |
| MPPT Voltage              | 12 V – 63 V      |
| Automobile lighter        | 12 V             |
| outlet voltage            |                  |
| USB outlet voltage        | 5 V              |
| Dimensions                | 41 x 45 x 36 cm  |
| miniJOULE Island (LxWxH)  |                  |
| Dimensions                | 46 x 110 x 25 cm |
| Panel (LxWxH)             |                  |
| Weight miniJOULE Island   | 55 kg            |
| + Panel                   |                  |